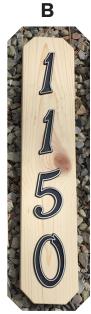

## **CHOOSE A TYPE OF SIGN** (please circle one)

A: Horizontal Version B: Vertical Version

3 Numbers: 16"w x 9"h 3 Numbers: 6"w x 24"h 4 Numbers: 20"w x 9"h 4 Numbers: 6"w x 30"h

Quantity of sign with same address x \_\_\_\_\_